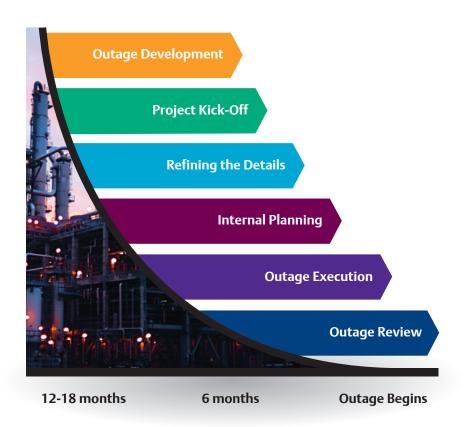

## **Outage Management Process**

Enhance the reliability of your plant through strategic maintenance, thorough outage planning, and execution. Emerson's Fisher Lifecycle Services will guide you through the most convenient Outage Management using our Six Step Process.