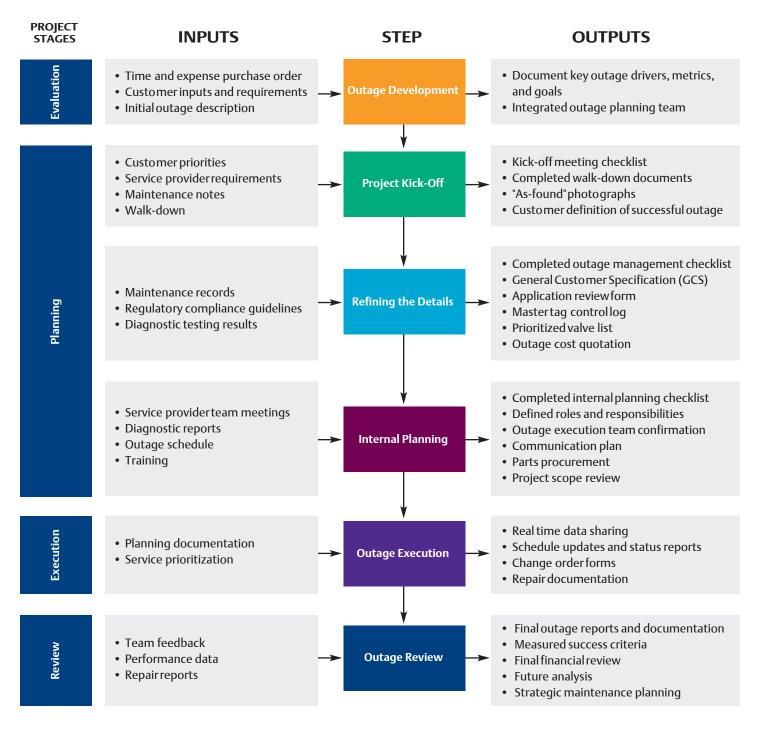

## **Outage Management Process**

Enhance the reliability of your plant through strategic maintenance, thorough outage planning, and execution. Emerson's Fisher Lifecycle Services will guide you through the most convenient Outage Management using our Six Step Process.