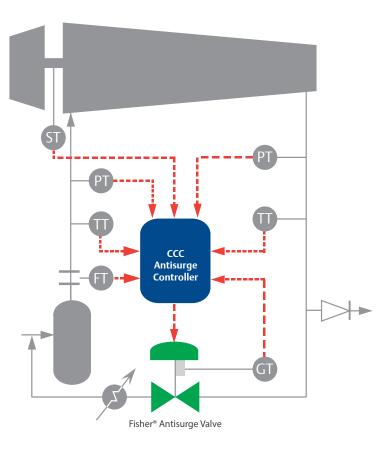

### FISHER® VALVES AND ANTISURGE CONTROL

Often times, the cost associated with a plant shutdown due to a machine trip can be measured in seven figures per day. With system availability and reliability so crucial to the overall success of an operation, properly designed anti-surge control systems must be configured in a manner where all components are working together to eliminate the risk of mechanical failure or shutdown of the turbomachinery.