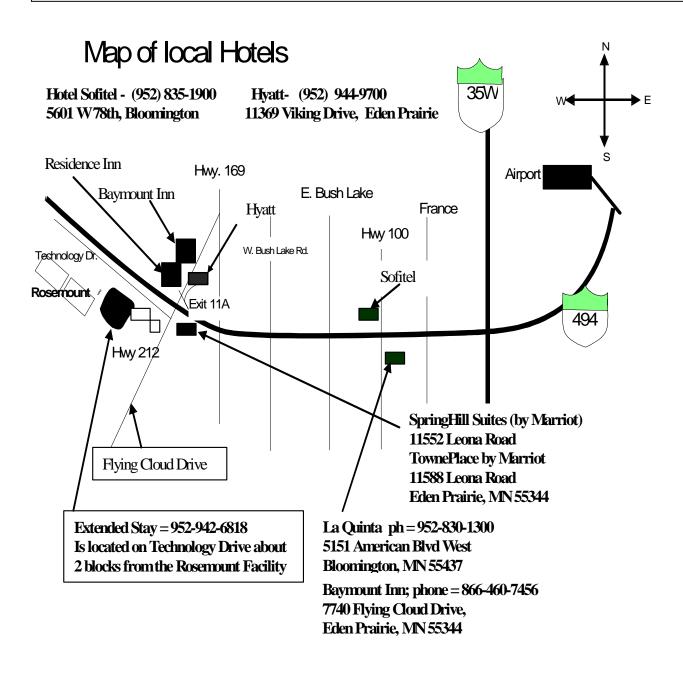

Phone: 952-944-7700

Rates: \$86.00 USD

Rates: Check Hotel

Phone: 952-830-1300

http://www2.emersonprocess.com/en-US/brands/edservices/globaltrainingcenters/nacontacts/Pages/EdenPrairie.aspx

Spring Hill Suites – Eden Prairie

11552 Leona Road, Eden Praire, MN 55344

Area Shuttle, Free Hi-Speed Internet, Complimentary Breakfast

www.marriott.com/mspen

**Towne Place**: Eden Prairie Rates: 1 – 5 days: \$122.00; 6-13 days: \$79.00 USD

11588 Leona Road, Eden Prairie, MN 55344 Phone:952-942-6001

Area Shuttle, Free Hi-Speed Internet, Complimentary Breakfast, Kitchenette

www.marriott.com/mspte

**Hyatt Place**: Eden Prairie Rates: \$119.00 USD

11369 Viking Drive, Eden Praire, MN Phone:952-944-9700

Area Shuttle, Free Hi-Speed Internet, Restaurant, Complimentary Breakfast

http://www.hyatt.com/hyatt/place/index.jsp

LaQunita Inn & Suites: Bloomington

5151 American Blvd, West Bloomington, MN 55437

Shuttle Service, Free Hi-Speed Internet, Complimentary Breakfast

www.lg.com

Residence Inn: Eden Prairie Rates: 1-5 days: \$125; 6-13 days: \$114.00

7780 Flying Cloud Drive, Eden Prairie ph = 952-829-0033; 1-800 331-3131

Free Local Shuttle, Free Hi-Speed Internet, Complimentary Breakfast Buffet

http://www.marriott.com/hotels/travel/mspep-residence-inn-minneapolis-eden-prairie/

Extended Stay

11905 Technology Drive, Eden Prairie, MN 55344 Phone: 952-942-6818

http://www.extendedstayamerica.com/hotels/mn/minneapolis/eden-prairie-technology-drive