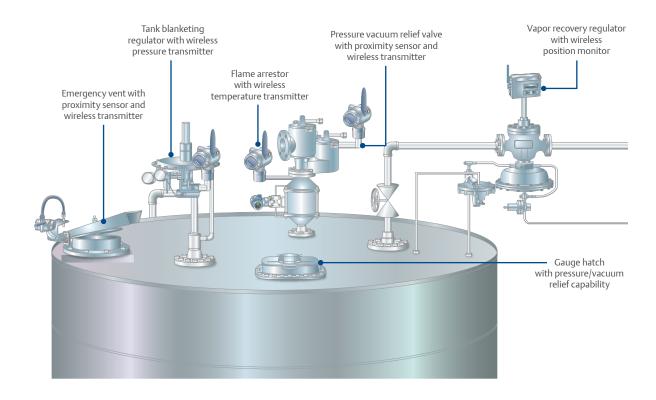

## **Application Overview**

**Emergency vents represent the last line of defense** from overpressure in low pressure storage tanks. If an emergency vent is open, you should know about it – right away and without climbing on top of the tank. With the EPRV with Smart Wireless, you can continually monitor the open/close status of the vent to respond quickly to potential emergencies.

### **How It Works**

- Design consists of EPRV, proximity indicator and wireless transmitter
- Proximity indicator senses movement of emergency vent
- "Open" or "Closed" signals are received by the wireless transmitter and can be sent to a control room via a WirelessHART® gateway

## Improve Safety, Emissions Control and Asset Protection

Emerson provides the widest array of environmental protection and safety equipment, expertise and unparalleled service across a full range of oil and gas, chemical and other industries worldwide. Rely on our expertise to help you create a total tank solution that may include tank blanketing, vapor recovery, pressure vacuum relief, flame protection and more.