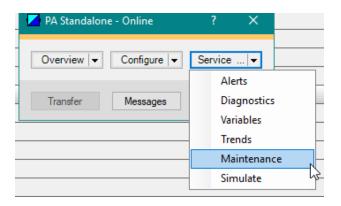

## After going Online with the Device

1. Once Online, select Service

2. Click Maintenance and select Restart Options.

September 2019 D104368X012