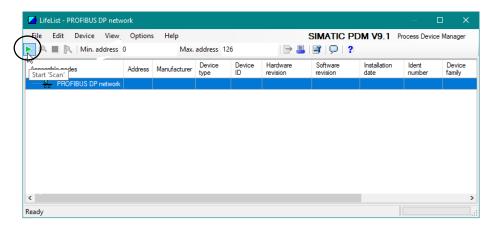

## Prior to going Online with the Device

1. Launch the SIMATIC PDM software to access the PROFIBUS DP Network. Right click on SIMATIC PDM and select Start LifeList.

2. Select Start Scan or click the Green Arrow to start the scan.