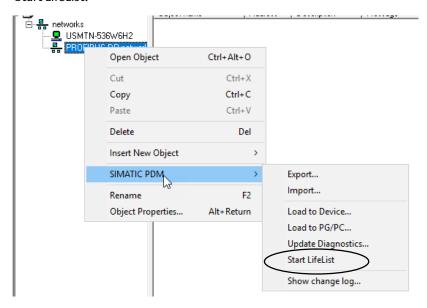

## Prior to going Online with the Device

1. Launch the SIMATIC PDM software to access the PROFIBUS DP Network. Right click on SIMATIC PDM and select Start LifeList.

2. Select Start Scan or click the Green Arrow to start the scan.