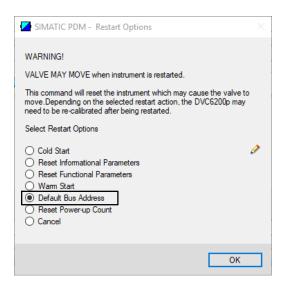

## 3. Select Default Bus Address and click OK

Neither Emerson, Emerson Automation Solutions, nor any of their affiliated entities assumes responsibility for the selection, use or maintenance of any product. Responsibility for proper selection, use, and maintenance of any product remains solely with the purchaser and end user.