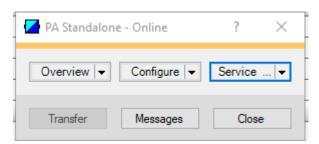

## After going Online with the Device

1. Once Online, select Service

2. Click Maintenance and select Restart Options.

September 2019 D104368X012