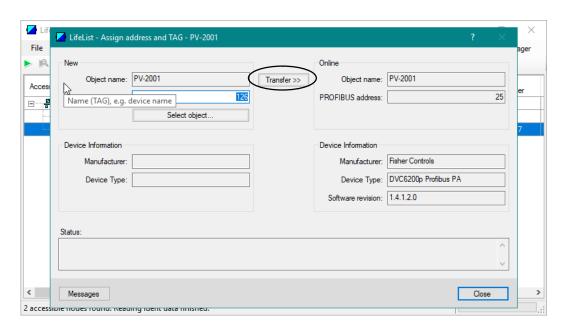

3. After the scan is complete select Assign Address and TAG in the resulting window.

4. Enter the desired address and select Transfer.