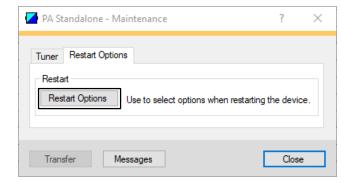

## After going Online with the Device

1. Once Online, select Service

2. Click Maintenance and select Restart Options.

September 2019 D104368X012