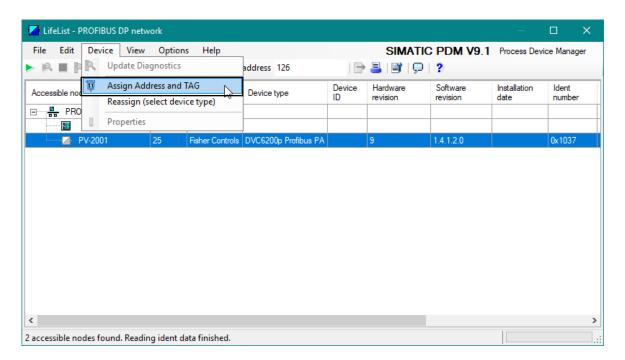

3. After the scan is complete select Assign Address and TAG in the resulting window.

4. Enter the desired address and select Transfer.